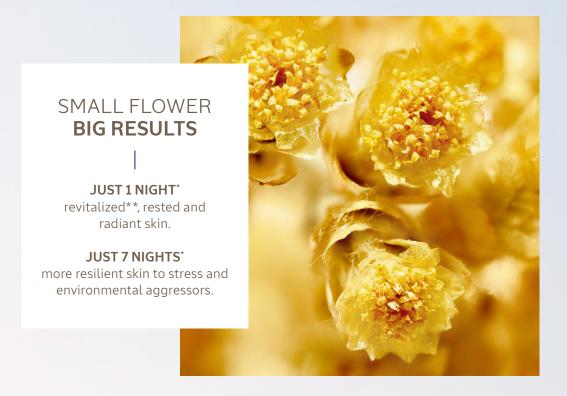

### **ANTI-FATIGUE EFFECT**

Dull complexion, tired features, dehydration fine lines **REDUCED BY 12%** 

AFTER 28 DAYS.\*

## **88% AGREE**

Reset Serum

## **INSTANTLY SOOTHES**

the feeling of stressed skin, leaving it balanced & healthy-looking. \*\*