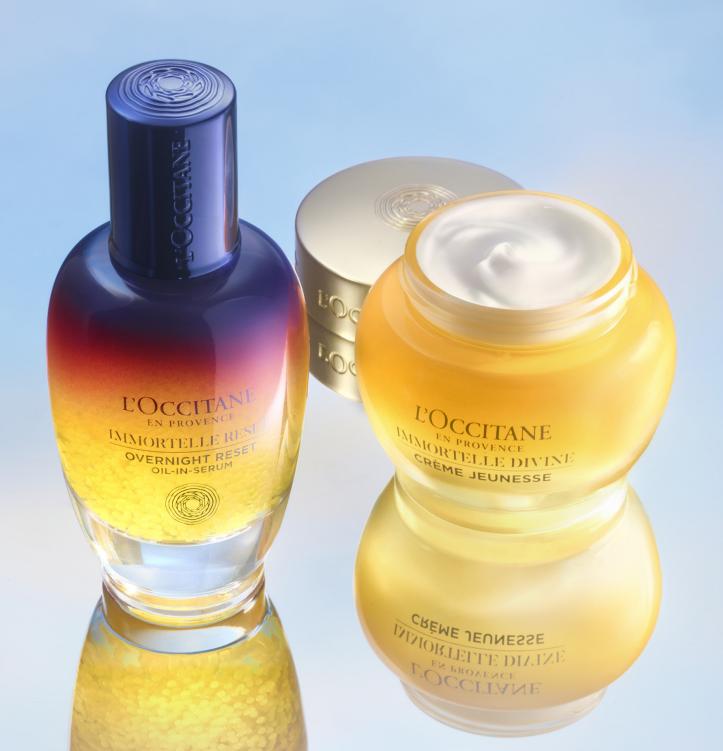

### RESET OIL-IN-SERUM + DIVINE CREAM

Follow **serum with cream** for great results on signs of skin fatigue & ageing.

## DIVINE YOUTH OIL + RESET OIL-IN-SERUM

Combine **serum and oil** for great soothing & skin recovery support.

Novelties available in store and on our website the 4th of September 2024