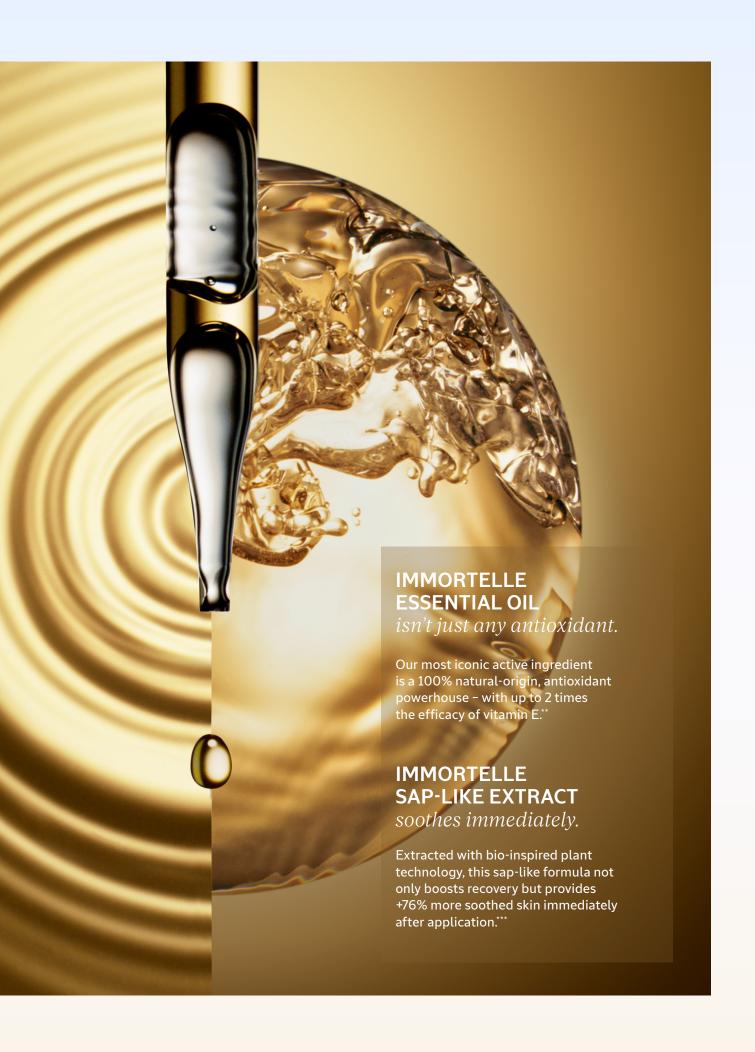

## Immortelle extracts help STRENGTHEN the SKIN BARRIER

and BOOST skin resilience, even for sensitive skin.

<sup>\*</sup>Efficacy tests by TEWL on Reset Serum on 28 women.

<sup>\*\*</sup>In vitro assay on squalene peroxidation induced by singlet oxygen.

<sup>\*\*\*</sup>Stinging test on 20 volunteers.

RESET: now with GARDENIA EXTRACT

for better skin recovery from stress and fatigue.